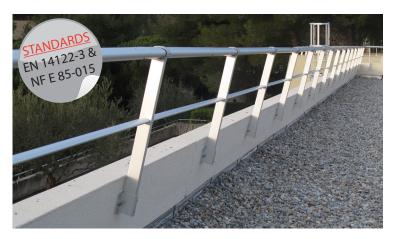

## **VECTACO® PARAPET GUARDRAIL**

Ref.: VA-D2

### Use (see assembly and use instructions NT006):

VECTACO® parapet guardrail is a collective protection system against falls from height designed to protect flat roofs not accessible to public.

It has been design for a quick and simple set-up notably thanks to the swage handrails and middle rail.

#### **Technical features:**

- Material: aluminium.
- Coating: raw, anodized or powder coated (ral colours) upon request:
- · Horizontal load: 30 daN/ml.
- Max. deflection under load: 18 mm for VAD, 14 mm for VA.
- Adjustable handrail and middle rail angles.
- Tubes with sinking nozzles which fit together.
- Comply with standards: European EN 14 122-3 and French NFE 85-015.