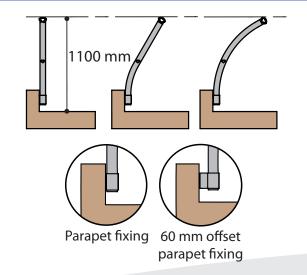

VECTACO® parapet guardrail can be fixed inside or outside the parapet. It is the best solution when the acroterion does not have a cap.

To fix the base, the height of the parapet must measure 150mm minimum. The drilling should be done at 75 mm minimum from the top of the parapet.

When there is an offset (covering, masonry-work, etc.), we offer another version which is the 60 mm offset parapet fixing guardrail.