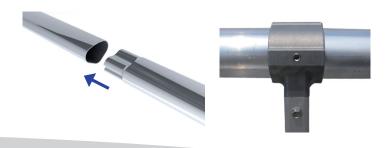

#### **Advantages:**

- · Economical.
- Easy to install.
- 60 mm offset without adaptation.
- Delivered in lengths of 3 meters.
- Anodized and/or powder coating finishing with colors of your choice.

#### **Technical features:**

- Material: aluminium.
- Coating: raw, anodized or powder coated (ral colours) upon request:
- · Horizontal load: 30 daN/ml.
- Max. deflection under load: 18 mm for VAD, 14 mm for VA.
- Adjustable handrail and middle rail angles.
- Tubes with sinking nozzles which fit together.
- Comply with standards: European EN 14 122-3 and French NFE 85-015.