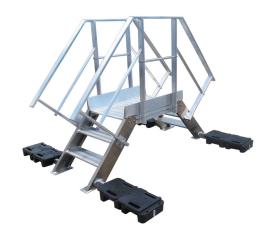

#### Use:

VECTAWAY® crossover ladder is a piece of equipment used to get over obstacles such as parapets, casings, turrets and expansion joints, in complete safety. The plastic pads and clipped soles preserve the roof tightness. The handles of the plastic pads allow a good control and optimize handling.

#### **Technical features:**

- · Material: aluminum.
- Steps: non-skid sheet.
- Ballasting with offset plastic pad (2 x 12,5 kg).
- Sizes which comply with standards in force.