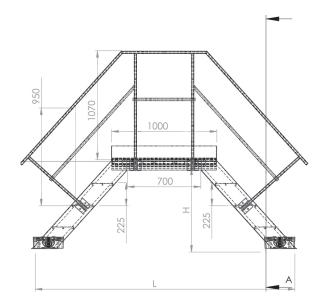

#### **Product sizes:**

## **Models:**

| Model     | Height<br>(H)* | Floor length<br>(L)* | Weight | Reference |
|-----------|----------------|----------------------|--------|-----------|
| 2x2 steps | 630 mm         | 1540 mm              | 105 kg | VSDL02    |
| 3x3 steps | 850 mm         | 1650 mm              | 115 kg | VSDL03    |
| 4x4 steps | 1070 mm        | 1760 mm              | 125 kg | VSDL04    |