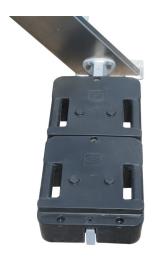

#### Use:

VECTAWAY® crossover ladder is a piece of equipment used to get over obstacles such as parapets, casings, turrets and expansion joints, in complete safety. The plastic pads and clipped soles preserve the roof tightness. The handles of the plastic pads allow a good control and optimize handling.

#### **Technical features:**

- · Material: aluminum.
- Steps: non-skid sheet.
- Ballasting with offset plastic pad (2 x 12,5 kg).
- Sizes which comply with standards in force.